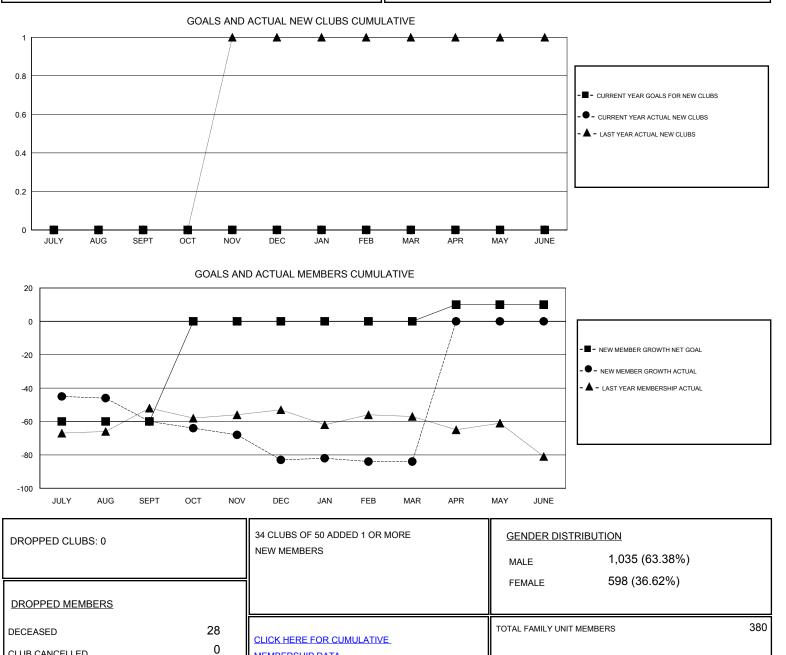

## DENNIS STEV GMT:

| VENSON LOCATION WASHING |           |               |        |    |                   |               |
|-------------------------|-----------|---------------|--------|----|-------------------|---------------|
| Club                    | s         |               |        |    | M                 | embers        |
| RESULTS FOR             | 2016-2017 |               |        |    | RESULTS           | FOR 2016-2017 |
| NEW CLUB GOAL           | NEW CLUBS | DROPPED CLUBS | QUARTI | ER | NEW MEMBER GROWTH | NEW MEN       |

|               |   |   |   | QUARTER       | NET GOAL (not reinstated<br>or transfers) | GROWTH ACTUAL (not reinstated or transfers) | MEMBERS ACTUAL<br>(including transfers) |
|---------------|---|---|---|---------------|-------------------------------------------|---------------------------------------------|-----------------------------------------|
| JULY/AUG/SEPT | 0 | 0 | 0 | JULY/AUG/SEPT | -60                                       | 42                                          | 102                                     |
| OCT/NOV/DEC   | 0 | 0 | 0 | OCT/NOV/DEC   | 60                                        | 26                                          | 49                                      |
| JAN/FEB/MAR   | 0 | 0 | 0 | JAN/FEB/MAR   | 0                                         | 24                                          | 25                                      |
| APR/MAY/JUNE  | 0 | 0 | 0 | APR/MAY/JUNE  | 10                                        | 0                                           | 0                                       |

CLUB CANCELLED

OTHER

TOTAL

MEMBERSHIP DATA

148

176

FAMILY MEMBERS PAYING HALF

DUES